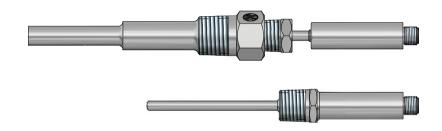

## RTD WITH INTEGRAL PC PROGRAMMABLE TRANSMITTER

## RTD with 4-20 mA INTEGRAL OUTPUT (RTD goes in, 4-20mA OUT!!)

INDUSTRIAL STYLE INTEGRAL TRANSMITTER (Transmitter Option See Pg. 3-2, #14, 8M)

## **FEATURES**:

- PC Programmable,
- NEMA 6P (IP67) rated with M12 connector.
- Ideal for most applications from -60 to 320°F.
- Ambient Temperature limits -40 to 185°F.
- Quick-n-Clean M12 connection for easy replacement.
- Carry a 4-20 mA to your PLC directly from the RTD with no special equipment.
- Available in fixed immersion and spring loaded for thermowells!!