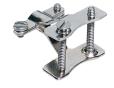

DAPTER FOR USE WITH PLUG OR JACK ON SHEATH

Nickel plate steel construction compression fitting. Always used with high temp. connectors and dual connectors mounted to sheath, may be specified on standard plugs and jacks.

| SYM                                  | IBOL                                 |
|--------------------------------------|--------------------------------------|
| SINGLE                               | DUAL                                 |
| 6V063S<br>6V125S<br>6V188S<br>6V250S | 6V063D<br>6V125D<br>6V188D<br>6V250D |

#### **OUTSIDE TUBE DIAMETER**

1/16" 1/8" 3/16" 1/4"



#### CABLE CLAMP FOR USE WITH PLUG AND JACK WITH LEAD WIRE

Nickel plated steel. For cable up to 3/8" diameter. Always used to support plug mounted on wire lead.



#### **DESCRIPTION**

Cable Clamp



#### WATER RESISTANT NEOPRENE BOOT FOR USE WITH PLUG AND JACK



# **DESCRIPTION** Flexible moisture proof

boot for connector and wire connection.

MAX. TEMP. 212°F



#### PANEL ADAPTOR

**SYMBOL** 6ACL

#### **DESCRIPTION**

Panel Adaptor

# **JACK NOT INCLUDED**





### **ROUND SINGLE CIRCUIT PANEL JACK**

(Mini)

Designed for mounting into an instrument case or control panel from the front. Fits in a standard 3/4" knockout (1 1/8" diameter). Polarity and color coded for identification.

| SYMBOL |
|--------|
| 6RSC   |
| 6RMC   |

01/11001

## **DESCRIPTION**

Round Single (Standard) Circuit Panel Jack MAX. TEMP. 400°F

### JACK NOT INCLUDED





## To print, right click or press ctrl + P

## **SUPPORT ACCESSORIES**

CORD CONNECTOR FOR USE WITH ATTACHING HEAD ASSEMBLIES AND FLEX AR