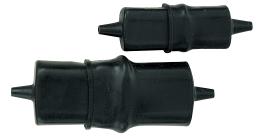

#### WATER RESISTANT NEOPRENE BOOT FOR USE WITH PLUG AND JACK

# **DESCRIPTION** Flexible moisture proof

boot for connector and wire connection.

MAX. TEMP. 212°F