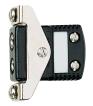

## **SUPPORT ACCESSORIES**

CORD CONNECTOR FOR USE WITH ATTACHING HEAD ASSEMBLIES AND FLEX ARMOR

SYMBOL 6CC **DESCRIPTION**Cord Connector

MAX. TEMP. 250°F

JUNCTION BOX CONNECTOR

SYMBOL 6JBC DESCRIPTION
Junction Box
Connector

MAX. TEMP. 250°F

15/16"

- 13/16" -