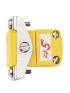

|
|--------------------------------------|--------------------------------------|
| SINGLE                               | DUAL                                 |
| 6V063S<br>6V125S<br>6V188S<br>6V250S | 6V063D<br>6V125D<br>6V188D<br>6V250D |

#### **OUTSIDE TUBE DIAMETER**

1/16" 1/8" 3/16" 1/4"



#### CABLE CLAMP FOR USE WITH PLUG AND JACK WITH LEAD WIRE

Nickel plated steel. For cable up to 3/8" diameter. Always used to support plug mounted on wire lead.



#### **DESCRIPTION**

Cable Clamp



#### WATER RESISTANT NEOPRENE BOOT FOR USE WITH PLUG AND JACK



# **DESCRIPTION** Flexible moisture proof

boot for connector and wire connection.

MAX. TEMP. 212°F



#### PANEL ADAPTOR

**SYMBOL** 6ACL

#### **DESCRIPTION**

Panel Adaptor

# **JACK NOT INCLUDED**





### **ROUND SINGLE CIRCUIT PANEL JACK**

(Mini)

Designed for mounting into an instrument case or control panel from the front. Fits in a standard 3/4" knockout (1 1/8" diameter). Polarity and color coded for identification.

| SYMBOL |
|--------|
| 6RSC   |
| 6RMC   |

01/11001

## **DESCRIPTION**

Round Single (Standard) Circuit Panel Jack MAX. TEMP. 400°F

### JACK NOT INCLUDED





## To print, right click or press ctrl + P

## **SUPPORT ACCESSORIES**

CORD CONNECTOR FOR USE WITH ATTACHING HEAD ASSEMBLIES AND FLEX ARMOR

SYMBOL 6CC **DESCRIPTION**Cord Connector

MAX. TEMP. 250°F

JUNCTION BOX CONNECTOR

SYMBOL 6JBC DESCRIPTION
Junction Box
Connector

MAX. TEMP. 250°F



15/16"

- 13/16" -

#### **PLUG LOCK**

SYMBOL 6FCL **DESCRIPTION**Plug Lock