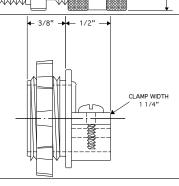

#### CABLE CLAMP FOR USE WITH PLUG AND JACK WITH LEAD WIRE

Nickel plated steel. For cable up to 3/8" diameter. Always used to support plug mounted on wire lead.

#### **DESCRIPTION**

Cable Clamp