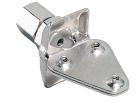

## To print, right click or press ctrl + P

### SUPPORT ACCESSORIES FOR PLUGS AND JACKS

#### TUBE ADAPTER FOR USE WITH PLUG OR JACK ON SHEATH

Nickel plate steel construction compression fitting. Always used with high temp. connectors and dual connectors mounted to sheath, may be specified on standard plugs and jacks.

| SYM                                  | IBOL                                 |
|--------------------------------------|--------------------------------------|
| SINGLE                               | DUAL                                 |
| 6V063S<br>6V125S<br>6V188S<br>6V250S | 6V063D<br>6V125D<br>6V188D<br>6V250D |

#### **OUTSIDE TUBE DIAMETER**

1/16" 1/8" 3/16" 1/4"



#### CABLE CLAMP FOR USE WITH PLUG AND JACK WITH LEAD WIRE

Nickel plated steel. For cable up to 3/8" diameter. Always used to support plug mounted on wire lead.



#### **DESCRIPTION**

Cable Clamp



#### WATER RESISTANT NEOPRENE BOOT FOR USE WITH PLUG AND JACK



# **DESCRIPTION** Flexible moisture proof

boot for connector and wire connection.

MAX. TEMP. 212°F



#### PANEL ADAPTOR

**SYMBOL** 6ACL

#### **DESCRIPTION**

Panel Adaptor

# **JACK NOT INCLUDED**





### **ROUND SINGLE CIRCUIT PANEL JACK**

(Mini)

Designed for mounting into an instrument case or control panel from the front. Fits in a standard 3/4" knockout (1 1/8" diameter). Polarity and color coded for identification.

| SYMBOL |
|--------|
| 6RSC   |
| 6RMC   |

01/11001

## **DESCRIPTION**

Round Single (Standard)