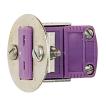

Nickel plated steel. For cable up to 3/8" diameter. Always used to support plug mounted on wire lead.



#### **DESCRIPTION**

Cable Clamp



#### WATER RESISTANT NEOPRENE BOOT FOR USE WITH PLUG AND JACK



# **DESCRIPTION** Flexible moisture proof

boot for connector and wire connection.

MAX. TEMP. 212°F



#### PANEL ADAPTOR

**SYMBOL** 6ACL

#### **DESCRIPTION**

Panel Adaptor

# **JACK NOT INCLUDED**





### **ROUND SINGLE CIRCUIT PANEL JACK**

(Mini)

Designed for mounting into an instrument case or control panel from the front. Fits in a standard 3/4" knockout (1 1/8" diameter). Polarity and color coded for identification.

| SYMBOL |
|--------|
| 6RSC   |
| 6RMC   |

01/11001

## **DESCRIPTION**

Round Single (Standard) Circuit Panel Jack MAX. TEMP. 400°F

### JACK NOT INCLUDED





## To print, right click or press ctrl + P

## **SUPPORT ACCESSORIES**

CORD CONNECTOR FOR USE WITH ATTACHING HEAD ASSEMBLIES AND FLEX ARMOR

SYMBOL 6CC **DESCRIPTION**Cord Connector

MAX. TEMP. 250°F

JUNCTION BOX CONNECTOR

SYMBOL 6JBC DESCRIPTION
Junction Box
Connector

MAX. TEMP. 250°F



15/16"

- 13/16" -

#### **PLUG LOCK**

SYMBOL 6FCL **DESCRIPTION**Plug Lock