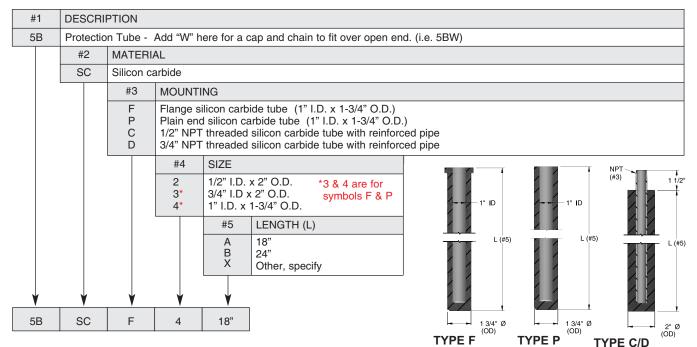

JMS Southeast offers two types of silicon carbide protection tubes. Type A and B are dense silica bonded silicon carbide and are manufactured with a flange or a plain end as the following drawings indicate.

Type C and D are carbon bonded silicon carbide and graphite. They are manufactured with a black steel pipe located down the center. They have a 1/2" or 3/4" NPT connection to thread into place instead of a flange for mounting as Type A.