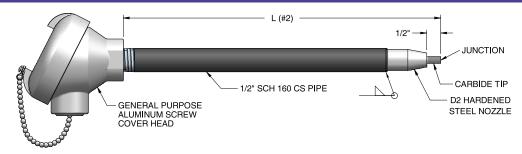

## HEAVY DUTY ASPHALT AND AGGREGATE SENSOR

| #1 | 1                                                              | DESCRIPTION |                                              |                                                                                                                      |
|----|----------------------------------------------------------------|-------------|----------------------------------------------|----------------------------------------------------------------------------------------------------------------------|
| 4F | F Temperature sensors for asphalt drying — mixing applications |             | ors for asphalt drying — mixing applications |                                                                                                                      |
|    |                                                                | #2          | SENSOF                                       | R EXTERNAL CONFIGURATION ("L" LENGTH)                                                                                |
|    |                                                                | "           | Immersion Length                             |                                                                                                                      |
|    |                                                                |             | #3                                           | SENSOR TYPE — ADD "U" for UNGROUNDED "2" FOR DUAL ELEMENT, "3" FOR TRIPLE                                            |
|    |                                                                |             | J<br>3<br>X                                  | Type J Thermocouple. Note: If other type use appropriate letter designation.  RTD — 100 Ohm Platinum  Other, specify |
| •  | ,                                                              | <b>\</b>    | •                                            |                                                                                                                      |
| 4F | =                                                              | 18          | J                                            |                                                                                                                      |