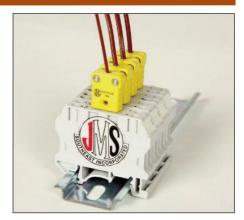

## **DIN RAIL CONNECTOR**

| #1           | DESCRIPTION (Includes T/C plug for quick calibrations) |                                                        |                              |   |                    |
|--------------|--------------------------------------------------------|--------------------------------------------------------|------------------------------|---|--------------------|
| 6DR          | Din Rail Mountable Thermocouple Connections            |                                                        |                              |   |                    |
|              | #2                                                     | †2 TYPE OF EXTENSION WIRE                              |                              |   |                    |
|              | J<br>T<br>K                                            | Iron/Constantan<br>Copper/Constantan<br>Chromel/Alumel |                              | E | Chromel/Constantan |
|              | #3 NO. OF PAIRS                                        |                                                        |                              |   |                    |
|              |                                                        | #                                                      | Number of pairs of terminals |   |                    |
| $\downarrow$ | <b>↓</b>                                               | <b>—</b>                                               |                              |   |                    |
| 6DR          | J                                                      | 4                                                      |                              |   |                    |