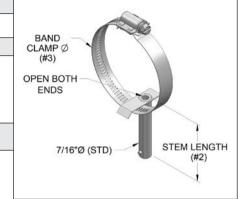

## STAINLESS STEEL PIPE CLAMP ADAPTERS

| #1 | DESCRIPTION           |                                                                      |                                                                                                    |                                                                         |                                                      |  |  |  |
|----|-----------------------|----------------------------------------------------------------------|----------------------------------------------------------------------------------------------------|-------------------------------------------------------------------------|------------------------------------------------------|--|--|--|
| 2C | Pipe clar             | pe clamp bayonet adapter (For .125" Ø and .188" Ø sensors)           |                                                                                                    |                                                                         |                                                      |  |  |  |
|    | #2                    | L (STEM LENGTH IN INCHES)                                            |                                                                                                    |                                                                         |                                                      |  |  |  |
|    | R<br>S<br>T<br>X<br>Z | 1-3/4"<br>3-3/4"<br>8-3/4"<br>Other, specify<br>N/A, hose clamp only |                                                                                                    |                                                                         |                                                      |  |  |  |
|    |                       | #3                                                                   | STANDARD PIPE<br>SIZE (INCHES)                                                                     | BAND CLAMP<br>MIN. (INCHES)                                             | DIAMETER<br>MAX. (INCHES)                            |  |  |  |
|    |                       | 1<br>2<br>3<br>4<br>5<br>6<br>7<br>8<br>X                            | 1/4 to 3/8<br>1/2 to 3/4<br>1 to 1-1/2<br>2 to 2-1/2<br>3 to 3-1/2<br>4<br>5<br>6<br>Other Specify | 7/16<br>11/16<br>1-1/16<br>2-1/16<br>3-5/16<br>3-9/16<br>5-1/8<br>6-1/8 | 25/32<br>1-1/4<br>2<br>3<br>4-1/4<br>4-1/2<br>6<br>7 |  |  |  |

**Note:** L = Length of stem. Should be equal to the maximum insulation thickness + 3/4". The bayonet sensor length for adjustable should be L + 1-1/4". For fixed, it should be L + 1/2".