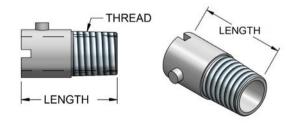

## NICKEL PLATED SLOT HEAD ADAPTERS

|          | THREAD           | LENGTH   |                       |  |
|----------|------------------|----------|-----------------------|--|
| 1/8" NPT | 1/8" NPT 3/8"-24 |          | LLINOTTI              |  |
| 2A       | 2E               | 6BA78    | 7/8" overall length   |  |
| 2A1      | <u> </u>         | 6BA      | 1-1/4" overall length |  |
| 2B       | 2F               | <u> </u> | 1-1/2" overall length |  |
| 2C       | 2G               | <u> </u> | 2-1/2" overall length |  |
| 2D       | 2J               | _        | 3-1/2" overall length |  |

**Note:** To order adapters of different lengths, use 2A + X for 1/8" NPT and 2E + X for 3/8"-24 threads. You must specify length. Standard slot head adapters are nickel plated brass. Other materials are available upon request.